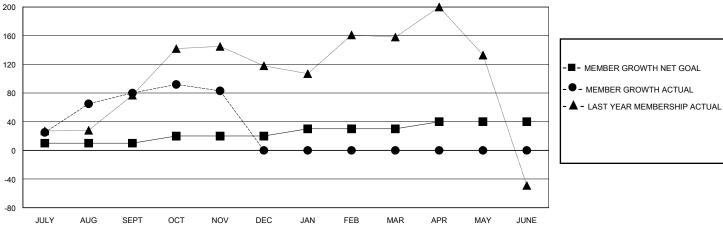

## GOALS AND ACTUAL MEMBERS CUMULATIVE

| <br>MEMBER | GROWTH | NET | GOAL |
|------------|--------|-----|------|
|            |        |     |      |

Results as of: 11/30/2024

- MEMBER GROWTH ACTUAL

|                    | 7100 | OLI I | 001 |       | DEO                                         | 07114 | 1 25 | W U C | 74 10 |          | 00112 |
|--------------------|------|-------|-----|-------|---------------------------------------------|-------|------|-------|-------|----------|-------|
| I DROPPED CLUBS. U |      |       |     | ll ll | 31 CLUBS OF 105 ADDED 1 OR MORE NEW MEMBERS |       |      |       |       | <u>(</u> | GENDE |
|                    |      |       |     |       |                                             |       |      |       |       | MALE     |       |

## District 3232F2

**GMT**: **LOCATION INDIA GMT CA** 

|               | Club          | s           |               | Members RESULTS FOR 2024-2025 |                        |                         |                                                    |  |  |  |
|---------------|---------------|-------------|---------------|-------------------------------|------------------------|-------------------------|----------------------------------------------------|--|--|--|
|               | RESULTS FOR   | R 2024-2025 |               |                               |                        |                         |                                                    |  |  |  |
| QUARTER       | NEW CLUB GOAL | NEW CLUBS   | DROPPED CLUBS | QUARTER MEME                  | BER GROWTH NET<br>GOAL | MEMBER GROWTH<br>ACTUAL | DROPPED<br>MEMBERS ACTUAL<br>(including transfers) |  |  |  |
| JULY/AUG/SEPT | 1             | 4           | 0             | JULY/AUG/SEPT                 | 10                     | 175                     | 77                                                 |  |  |  |
| OCT/NOV/DEC   | 0             | 1           | 0             | OCT/NOV/DEC                   | 10                     | 38                      | 32                                                 |  |  |  |
| JAN/FEB/MAR   | 1             | 0           | 0             | JAN/FEB/MAR                   | 10                     | 0                       | 0                                                  |  |  |  |
| APR/MAY/JUNE  | 0             | 0           | 0             | APR/MAY/JUNE                  | 10                     | 0                       | 0                                                  |  |  |  |