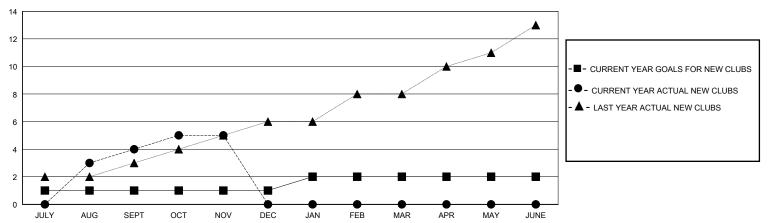

## GOALS AND ACTUAL NEW CLUBS CUMULATIVE

## District 3232F2

**GMT**: **LOCATION INDIA GMT CA** 

|               | Club          | s           |               | Members RESULTS FOR 2024-2025 |                        |                         |                                                    |  |  |  |
|---------------|---------------|-------------|---------------|-------------------------------|------------------------|-------------------------|----------------------------------------------------|--|--|--|
|               | RESULTS FOR   | R 2024-2025 |               |                               |                        |                         |                                                    |  |  |  |
| QUARTER       | NEW CLUB GOAL | NEW CLUBS   | DROPPED CLUBS | QUARTER MEME                  | BER GROWTH NET<br>GOAL | MEMBER GROWTH<br>ACTUAL | DROPPED<br>MEMBERS ACTUAL<br>(including transfers) |  |  |  |
| JULY/AUG/SEPT | 1             | 4           | 0             | JULY/AUG/SEPT                 | 10                     | 175                     | 77                                                 |  |  |  |
| OCT/NOV/DEC   | 0             | 1           | 0             | OCT/NOV/DEC                   | 10                     | 38                      | 32                                                 |  |  |  |
| JAN/FEB/MAR   | 1             | 0           | 0             | JAN/FEB/MAR                   | 10                     | 0                       | 0                                                  |  |  |  |
| APR/MAY/JUNE  | 0             | 0           | 0             | APR/MAY/JUNE                  | 10                     | 0                       | 0                                                  |  |  |  |